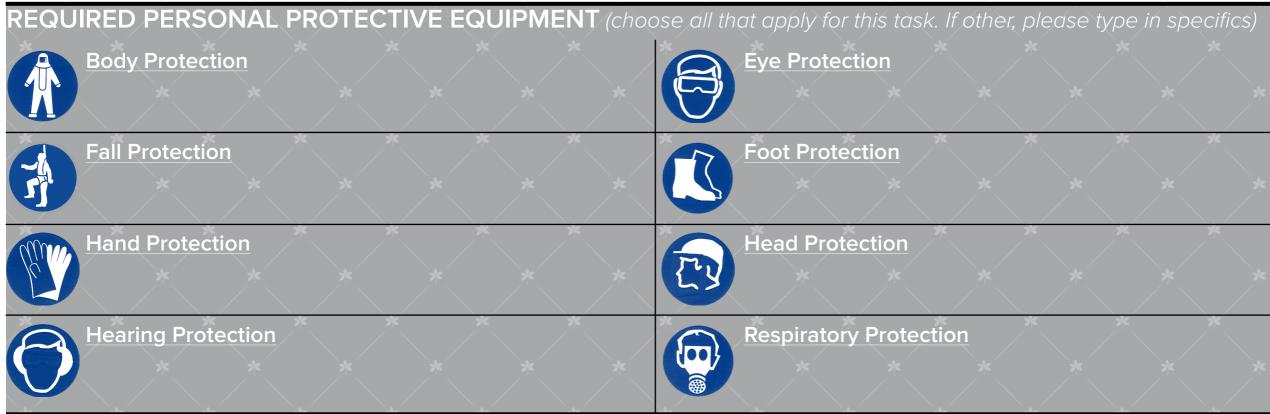

| Department:                                                                  |  |
|------------------------------------------------------------------------------|--|
| Job Title:                                                                   |  |
| Job Task:                                                                    |  |
| Building/Room/Location:                                                      |  |
| Prepared By:                                                                 |  |
| Date of Creation:                                                            |  |
| REQUIRED PERSONAL PROTECTIVE EQUIPMENT (choose all that apply for this task. |  |